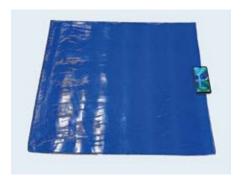

#### Model 80 x 70 cm

Gel plate for motorcycle saddle

Length: 800 mm Depth: 700 mm

Available thicknesses

- 10 mm - 15 mm