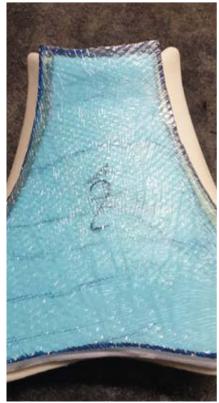

## **Gel Sheets**

for motorcycle saddles

We are a company with thirty years of experience in the production of products in polyurethane gel: gel padding for motorcycle saddles, gel beds for decubitus, anti-slip gel plates, gel plates for pillow.